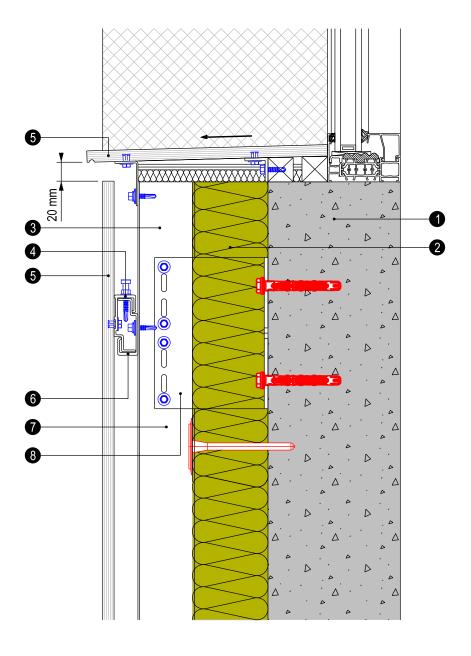

- Concrete Wall
- Insulation
- Ventilation Gap
- Adjustable Clamp
- Corian® Panel
- Horizontal Profile
- Vertical Profile
- Wall-bracket

© Copyright E.I. du Pont de Nemours and Company 2017

Rev. Date 09 / 2018 Rev. 1

Windowsill - Corian® Return K29080-EMEA

DuPont™ Corian® Solid Surface

DISCLAIMER: E.I du Pont de Nemours and Company, hereinafter referred to as "DuPont "shall not be liable for any direct and/or indirect damage suffered by the buyer or his customers and/or users as a consequence of disregarding or incorrectly using the instructions, standards and admission requirements for storage, manipulation or processing, use or implementation. Neither shall "DuPont" be liable in case the buyer or his customers and/or users do not comply with the applicable government regulations or in the event that the delivered goods are applied in violation with the applicable government regulations. The advice and recommendations by "DuPont" have an advisory nature only and shall be provided by the seller, to the best of its ability and understanding in conformity with the requirements of good workmanship. The advice and recommendations given do not contain any guarantees. In no way is the buyer or his customers and/or users released from any obligation to investigate the soundness of any advice and recommendations for the intended application. Advice and recommendations by DuPont only relate to DuPont products, except when DuPont states otherwise, explicitly and in writing.